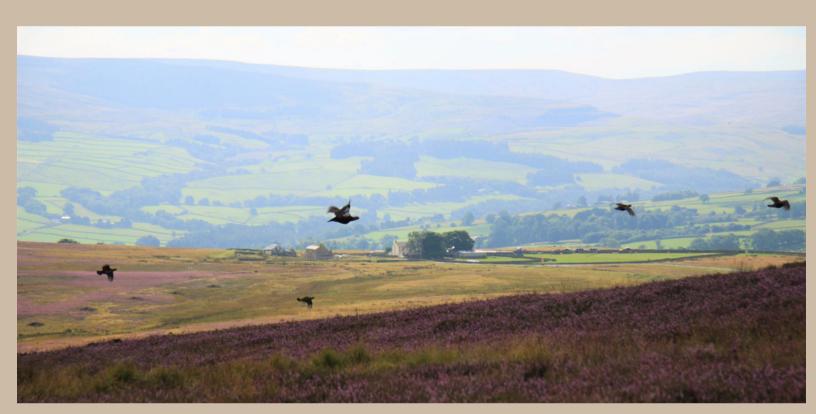

#### GROUSE SUPPERS

Throughout the Grouse season, we are offering grouse suppers on request. The Grouse will be served in the traditional manner with all the trimmings. We ask for at least '48 hours notice so that we can order in the birds'

BOOK NOW